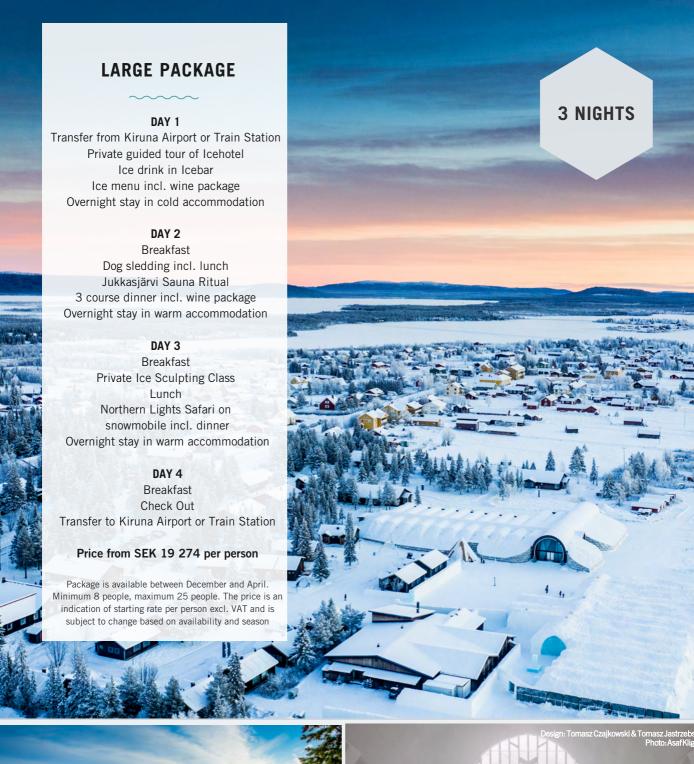

# INCENTIVE AT ICEHOTEL

### **SMALL PACKAGE**

#### DAY 1

Dog sled transfer from Kiruna Airport
Private guided tour of Icehotel
Ice drink in Icebar
Ice menu incl. wine package
Overnight stay in cold accommodation

#### DAY 2

Breakfast
Private Ice Sculpting Class
Lunch
Northern Light Safari on Snowmobile incl. dinner
Overnight stay in warm accommodation

#### DAY 3

Breakfast
Check out
Transfer to Kiruna Airport or train station

#### Price from SEK 18 225 per person

Package is available between December and April. Minimum 8 people, maximum 45 people. The price is an indication of starting rate per person excl. VAT and is subject to change based on availability and season